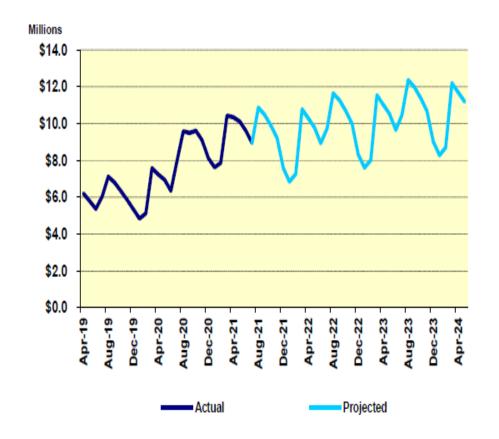

-----------|-----------------|
| Aug-21 | \$2,896,727.40 | \$984,579.73   | \$10,861,055.70 |
| Sep-21 | \$305,689.10   | \$675,900.71   | \$10,490,844.08 |
| Oct-21 | \$86,220.20    | \$667,220.66   | \$9,909,843.62  |
| Nov-21 | \$36,792.15    | \$728,375.03   | \$9,218,260.74  |
| Dec-21 | \$43,332.96    | \$1,686,331.17 | \$7,575,262.53  |
| Jan-22 | \$48,873.93    | \$773,907.18   | \$6,850,229.27  |
| Feb-22 | \$1,134,367.10 | \$716,823.56   | \$7,267,772.82  |
| Mar-22 | \$4,291,934.47 | \$775,535.61   | \$10,784,171.68 |
| Apr-22 | \$150,773.47   | \$645,917.01   | \$10,289,028.14 |
| May-22 | \$165,775.82   | \$662,217.30   | \$9,792,586.66  |
| Jun-22 | \$23,009.19    | \$878,992.83   | \$8,936,603.02  |
| Jul-22 | \$1,820,994.77 | \$1,025,329.89 | \$9,732,267.90  |

## Balance





## Cash & Investment Balances

- Don't pay for liquidity you don't need
- Invest long-term reserves out the curve
- Utilize PMA/IPRIME for shortterm operating reserves
- Maximize your returns by building out your investment ladder



**Palatine Public Library District** 

#### Cash and Investment Balances





#### Total Portfolio Report

Report as of 10/3/2021

PMA Financial Network

2135 CityGate Lane 7th Floor Naperville, IL 60563 Phone: 630-657-6400 Fax: 630-718-8701

#### Palatine Public Library District (80178-101 - General)

| Туре | Holding ID  | Settle Date | Maturity   | FDIC # | Instrument              |              | Cost           | Par-Val/Mat. Val | Rate  |
|------|-------------|-------------|------------|--------|-------------------------|--------------|---------------