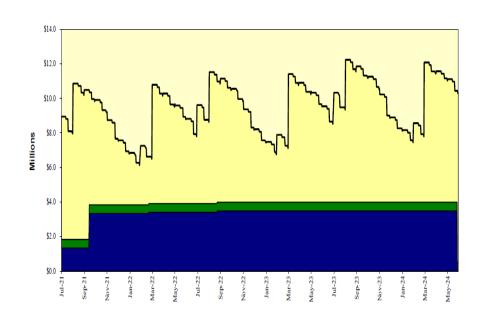

792.15    | \$728,375.03   | \$9,218,260.74  |
| Dec-21 | \$43,332.96    | \$1,686,331.17 | \$7,575,262.53  |
| Jan-22 | \$48,873.93    | \$773,907.18   | \$6,850,229.27  |
| Feb-22 | \$1,134,367.10 | \$716,823.56   | \$7,267,772.82  |
| Mar-22 | \$4,291,934.47 | \$775,535.61   | \$10,784,171.68 |
| Apr-22 | \$150,773.47   | \$645,917.01   | \$10,289,028.14 |
| May-22 | \$165,775.82   | \$662,217.30   | \$9,792,586.66  |
| Jun-22 | \$23,009.19    | \$878,992.83   | \$8,936,603.02  |
| Jul-22 | \$1,820,994.77 | \$1,025,329.89 | \$9,732,267.90  |

## Balance





## Cash & Investment Balances

- Don't pay for liquidity you don't need
- Invest long-term reserves out the curve
- Utilize PMA/IPRIME for shortterm operating reserves
- Maximize your returns by building out your investment ladder



**Palatine Public Library District** 

#### Cash and Investment Balances





#### Total Portfolio Report

Report as of 10/3/2021

PMA Financial Network

2135 CityGate Lane 7th Floor Naperville, IL 60563 Phone: 630-657-6400 Fax: 630-718-8701

#### Palatine Public Library District (80178-101 - General)

| Туре | Holding ID  | Settle Date | Maturity   | FDIC # | Instrument              |              | Cost           | Par-Val/Mat. Val | Rate  |
|------|-------------|-------------|------------|--------|-------------------------|--------------|----------------|------------------|-------|
| ISC  |             | 10/03/2021  |            |        | IPRIME                  |              | \$916,578.31   | \$916,578.31     |       |
| CD   | CD-285491-1 | 09/21/2020  | 03/22/2022 | 33306  | CIB