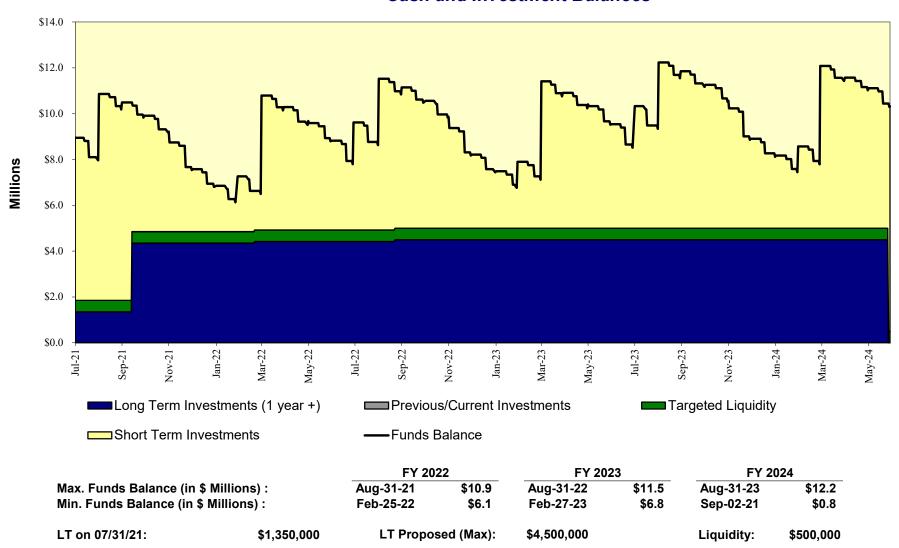

#### HIGHLIGHTS FOR THE MONTH

| Total cash for the period ending 09/30/21 was \$12.1 million, which is \$800,000 more than the                                                                                                            |
|-----------------------------------------------------------------------------------------------------------------------------------------------------------------------------------------------------------|
| previous month.                                                                                                                                                                                           |
| Property tax distributions of \$1.7 million were received in the month of September with an additional \$2.2 million received in the first ten days of October.                                           |
| Renovation expenses total-to-date equal \$3.5 million for Direct costs and \$1.3 million for Indirect costs, for a total cost of \$4.8 million. The total renovation budget is approximately \$7 million. |
| Capital Expenditures this fiscal year total over \$400,000, the majority coming from the garage concrete project.                                                                                         |
| Total expense YTD without renovation costs is over \$2 million compared to \$1.8 million at this same time last year.                                                                                     |