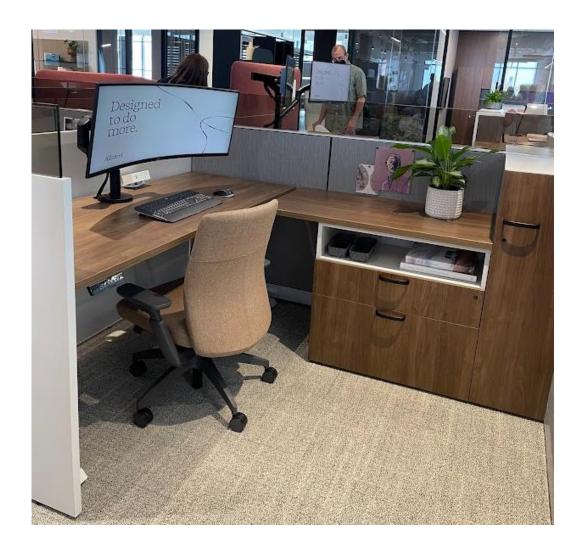

### L-Shaped Height Adjustable Workstation – Staff Private Offices

# Workstation Solution A – Height Adjustable