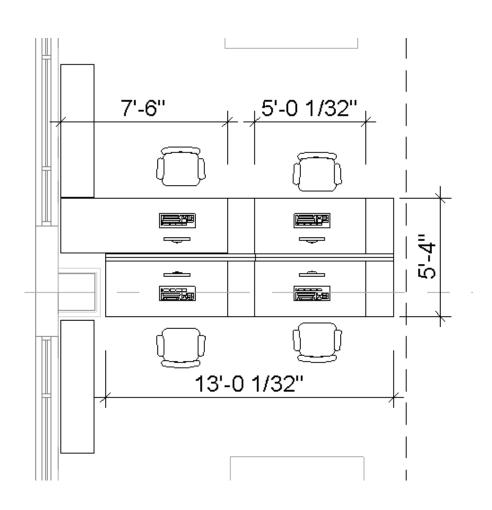

### L-Shaped Height Adjustable Workstation – Staff Private Offices

### Straight Height Adjustable Workstation – Staff Workroom