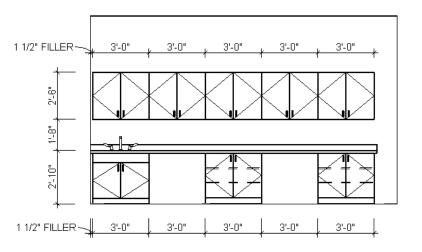

Design Team Review – July 13, 2023

## **DD Concepts**



### Design Development Floor Plan



#### STAFF LOUNGE



#### **ADULT SERVICES**

Millwork

Existing /
Reused Furniture

New Furniture



#### **TECHNOLOGY**

COLLECTION SERVICES ADULT SERVICES OLER Millwork ā = | W/PEGBOARD Existing / INDUSTRIAL STORAGE AS. MAN **Reused Furniture New Furniture** TECHNOLOGY TECH STORAGE/ WORKROOM CS. MAN T. MAN 8'-6" - PEGBOARD - WORKCOUNTER (8) Workstations Sitting Height Islands E. ELEV AT TECH WORKROOM SCALE: 1/4" = 1'-0"











#### **COMMUNICATIONS**



### Workstations



### L-Shaped Height Adjustable Workstation – Staff Private Offices





# Workstation Solution A – Height Adjustable





# Workstation Solution A – Height Adjustable





# Workstation Solution A – Height Adjustable





### Straight Height Adjustable Workstation – Staff Workroom





# Workstation Solution B – Straight Benching







# Finishes

#### Staff Furniture & Finishes



### **Biophilia - Example Reference Concepts**













#### **New Floor Finishes**



### Extras



#### Well Room – Staff Area





#### Well Room – Staff Area





### **Storage Solutions**



Workcounter With Storage Millwork Based (fixed)

Millwork



**Mobile Storage Cabinets** 



Shelving



Workcounter With Storage, Furniture Based



Storage Room