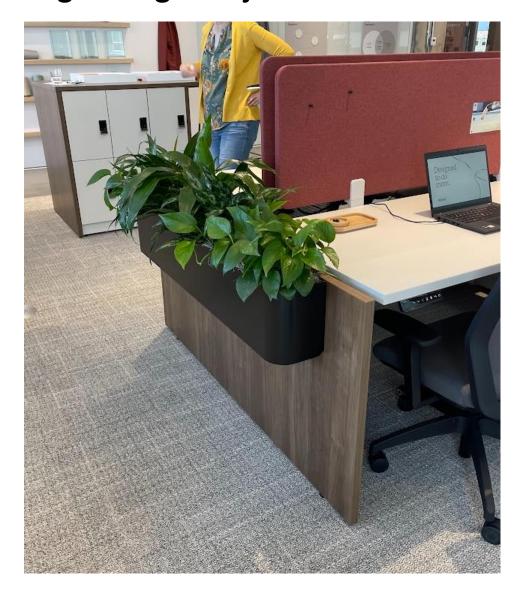

esign Development Floor Plan



#### STAFF LOUNGE



#### **ADULT SERVICES**

Millwork

Existing /
Reused Furniture

New Furniture



#### **TECHNOLOGY**

COLLECTION SERVICES ADULT SERVICES OLER Millwork ā = | W/PEGBOARD Existing / INDUSTRIAL STORAGE AS. MAN **Reused Furniture New Furniture** TECHNOLOGY TECH STORAGE/ WORKROOM CS. MAN T. MAN 8'-6" - PEGBOARD - WORKCOUNTER (8) Workstations Sitting Height Islands E. ELEV AT TECH WORKROOM SCALE: 1/4" = 1'-0"











#### **COMMUNICATIONS**



### Workstations



### L-Shaped Height Adjustable Workstation – Staff Private Offices





# Workstation Solution A – Height Adjustable





# Workstation Solution A – Height Adjustable





# Workstation Solution A – Height Adjustable





### Straight Height Adjustable Workstation – Staff Workroom





# Workstation Solution B – Straight Benching







# Finishes

#### Staff Furniture & Finishes



### **Biophilia - Example Reference Concepts**













#### **New Floor Finishes**



### Extras



#### Well Room – Staff Area





#### Well Room – Staff Area





### **Storage Solutions**



Workcounter With Storage Millwork Based (fixed)

Millwork



**Mobile Storage Cabinets** 



Shelving



Workcounter With Storage, Furniture Based



Storage Room



**Furniture Cabinets** 



Other Storage Solutions



### **Storage Solutions**

















**Mobile Storage Cabinets** 

Ruckus with or w/o Doors

**Tote Configurations**