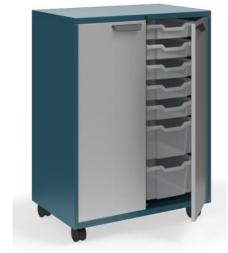

### **Storage Solutions**

Workcounter With Storage Millwork Based (fixed)

Millwork

**Mobile Storage Cabinets** 

Shelving

Workcounter With Storage, Furniture Based

Storage Room

**Furniture Cabinets** 

### **Storage Solutions**

**Mobile Storage Cabinets** 

Ruckus with or w/o Doors

**Tote Configurations**