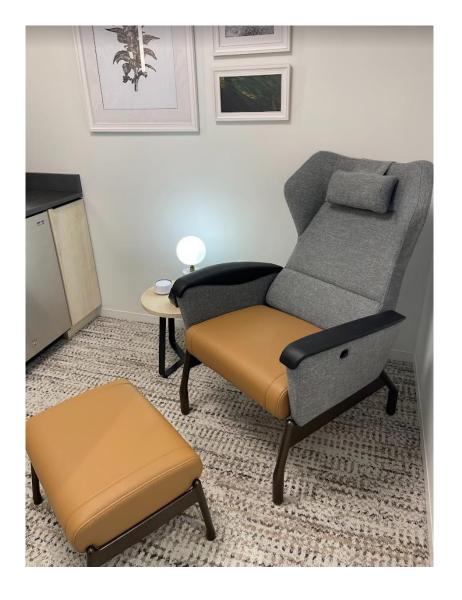

iture New Furniture** TECHNOLOGY TECH STORAGE/ WORKROOM CS. MAN T. MAN 8'-6" - PEGBOARD - WORKCOUNTER (8) Workstations Sitting Height Islands E. ELEV AT TECH WORKROOM SCALE: 1/4" = 1'-0"











#### **COMMUNICATIONS**



### Workstations



### L-Shaped Height Adjustable Workstation – Staff Private Offices





# Workstation Solution A – Height Adjustable





# Workstation Solution A – Height Adjustable





# Workstation Solution A – Height Adjustable





### Straight Height Adjustable Workstation – Staff Workroom





# Workstation Solution B – Straight Benching







# Finishes

#### Staff Furniture & Finishes



### **Biophilia - Example Reference Concepts**













#### **New Floor Finishes**



### Extras



#### Well Room – Staff Area





#### Well Room – Staff Area





### **Storage Solutions**



Workcounter With Storage Millwork Based (fixed)

Millwork



**Mobile Storage Cabinets** 



Shelving



Workcounter With Storage, Furniture Based



Storage Room



**Furniture Cabinets** 



Other Storage Solutions



### **Storage Solutions**

















**Mobile Storage Cabinets** 

Ruckus with or w/o Doors

**Tote Configurations**