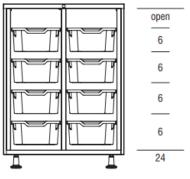

### **Storage Solutions**

Workcounter With Storage Millwork Based (fixed)

Millwork

**Mobile Storage Cabinets** 

Shelving

Workcounter With Storage, Furniture Based

Storage Room

**Furniture Cabinets** 

Other Storage Solutions

### **Storage Solutions**

**Mobile Storage Cabinets** 

Ruckus with or w/o Doors

**Tote Configurations**