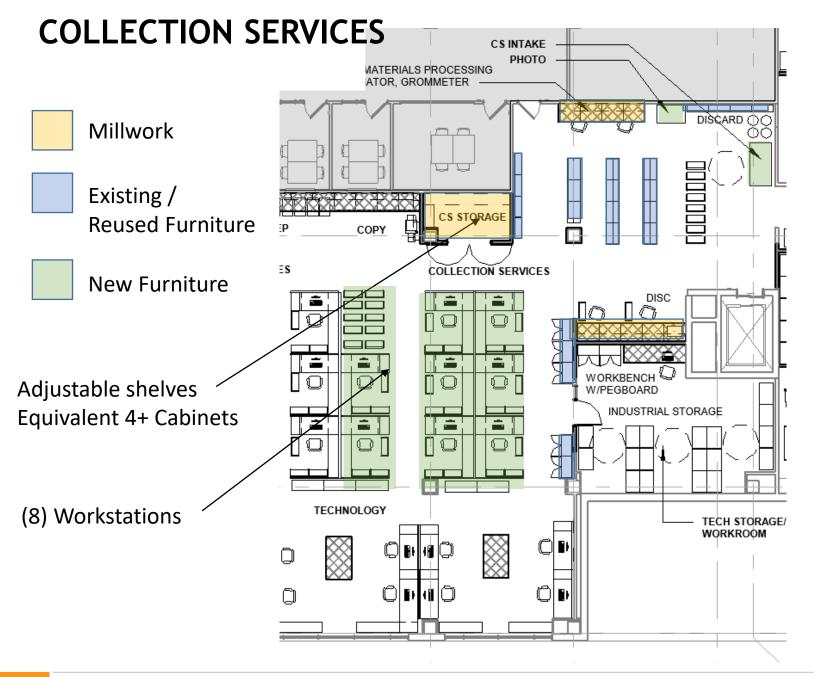

#### **TECHNOLOGY**

COLLECTION SERVICES ADULT SERVICES OLER Millwork ā = | W/PEGBOARD Existing / INDUSTRIAL STORAGE AS. MAN **Reused Furniture New Furniture** TECHNOLOGY TECH STORAGE/ WORKROOM CS. MAN T. MAN 8'-6" - PEGBOARD - WORKCOUNTER (8) Workstations Sitting Height Islands E. ELEV AT TECH WORKROOM SCALE: 1/4" = 1'-0"