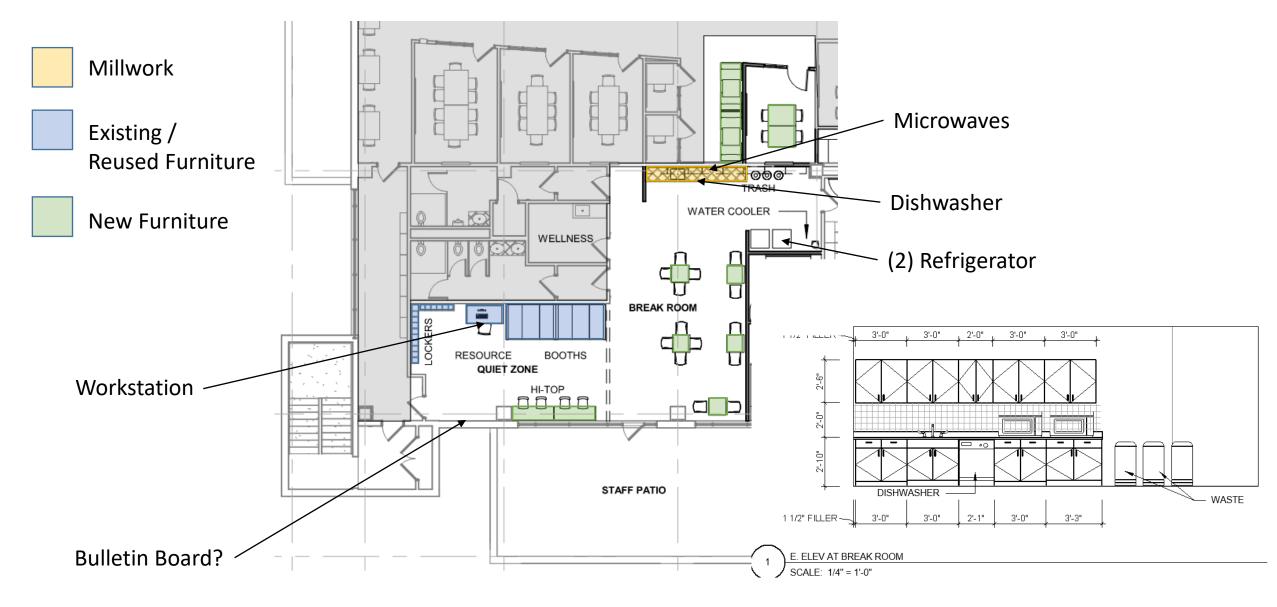

Design Team Review – July 13, 2023

## **DD Concepts**



### Design Development Floor Plan



#### STAFF LOUNGE



#### **ADULT SERVICES**

Millwork

Existing /
Reused Furniture

New Furniture



#### **TECHNOLOGY**

COLLECTION SERVICES ADULT SERVICES OLER Millwork ā = | W/PEGBOARD Existing / INDUSTRIAL STORAGE AS. MAN **Reused Furniture New Furniture** TECHNOLOGY TECH STORAGE/ WORKROOM CS. MAN T. MAN 8'-6" - PEGBOARD - WORKCOUNTER (8) Workstations Sitting Height Islands E. ELEV AT TECH WORKROOM SCALE: 1/4" = 1'-0"











#### **COMMUNICATIONS**



### Workstations



### L-Shaped Height Adjustable Workstation – Staff Private Offices





# Workstation Solution A – Height Adjustable





# Workstation Solution A – Height Adjustable





# Workstation Solution A – Height Adjustable





### Straight Height Adjustable Workstation – Staff Workroom





# Workstation Solution B – Straight Benching