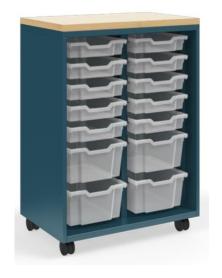

### **Storage Solutions**

Workcounter With Storage Millwork Based (fixed)

Millwork

**Mobile Storage Cabinets** 

Shelving

Workcounter With Storage, Furniture Based

Storage Room

**Furniture Cabinets** 

### **Storage Solutions**

**Mobile Storage Cabinets** 

Ruckus with or w/o Doors

**Tote Configurations**