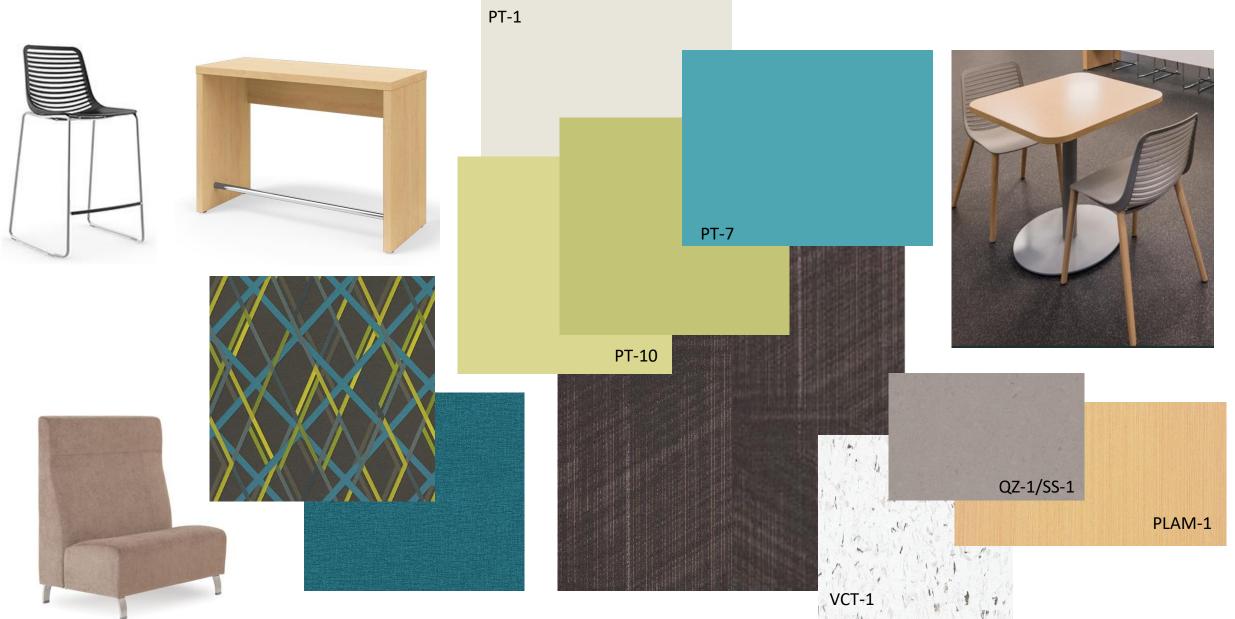

used Furniture

New Furniture



#### **TECHNOLOGY**

COLLECTION SERVICES ADULT SERVICES OLER Millwork ā = | W/PEGBOARD Existing / INDUSTRIAL STORAGE AS. MAN **Reused Furniture New Furniture** TECHNOLOGY TECH STORAGE/ WORKROOM CS. MAN T. MAN 8'-6" - PEGBOARD - WORKCOUNTER (8) Workstations Sitting Height Islands E. ELEV AT TECH WORKROOM SCALE: 1/4" = 1'-0"











#### **COMMUNICATIONS**



### Workstations



### L-Shaped Height Adjustable Workstation – Staff Private Offices





# Workstation Solution A – Height Adjustable





# Workstation Solution A – Height Adjustable





# Workstation Solution A – Height Adjustable





### Straight Height Adjustable Workstation – Staff Workroom





# Workstation Solution B – Straight Benching







# Finishes

#### Staff Furniture & Finishes



### **Biophilia - Example Reference Concepts**













#### **New Floor Finishes**



### Extras



#### Well Room – Staff Area





#### Well Room – Staff Area





### **Storage Solutions**



Workcounter With Storage Millwork Based (fixed)

Millwork



**Mobile Storage Cabinets** 



Shelving



Workcounter With Storage, Furniture Based



Storage Room



**Furniture Cabinets** 



Other Storage Solutions



### **Storage Solutions**

















**Mobile Storage Cabinets** 

Ruckus with or w/o Doors

**Tote Configurations**