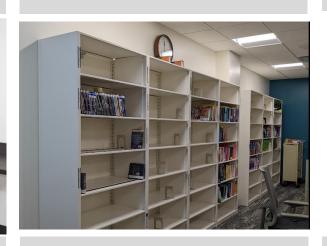

### **Storage Solutions**

Workcounter With Storage Millwork Based (fixed)

Millwork

**Mobile Storage Cabinets** 

Shelving

Workcounter With Storage, Furniture Based

Storage Room

**Furniture Cabinets** 