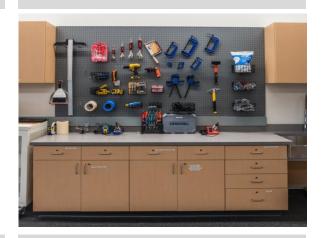

#### **TECHNOLOGY**

COLLECTION SERVICES ADULT SERVICES OLER Millwork ā = | W/PEGBOARD Existing / INDUSTRIAL STORAGE AS. MAN **Reused Furniture New Furniture** TECHNOLOGY TECH STORAGE/ WORKROOM CS. MAN T. MAN 8'-6" - PEGBOARD - WORKCOUNTER (8) Workstations Sitting Height Islands E. ELEV AT TECH WORKROOM SCALE: 1/4" = 1'-0"