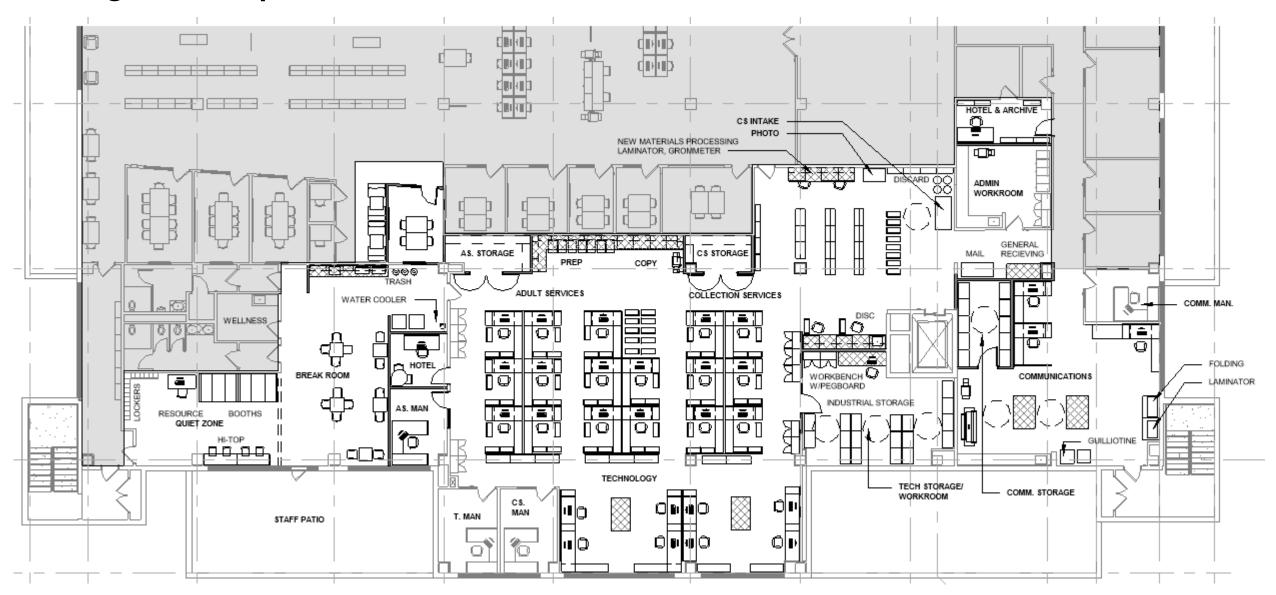

Design Team Review – July 13, 2023

## **DD Concepts**



### Design Development Floor Plan



#### STAFF LOUNGE



#### **ADULT SERVICES**

Millwork

Existing /
Reused Furniture

New Furniture



#### **TECHNOLOGY**

COLLECTION SERVICES ADULT SERVICES OLER Millwork ā = | W/PEGBOARD Existing / INDUSTRIAL STORAGE AS. MAN **Reused Furniture New Furniture** TECHNOLOGY TECH STORAGE/ WORKROOM CS. MAN T. MAN 8'-6" - PEGBOARD - WORKCOUNTER (8) Workstations Sitting Height Islands E. ELEV AT TECH WORKROOM SCALE: 1/4" = 1'-0"











#### **COMMUNICATIONS**



### Workstations



### L-Shaped Height Adjustable Workstation – Staff Private Offices





# Workstation Solution A – Height Adjustable





# Workstation Solution A – Height Adjustable





# Workstation Solution A – Height Adjustable





### Straight Height Adjustable Workstation – Staff Workroom





# Workstation Solution B –