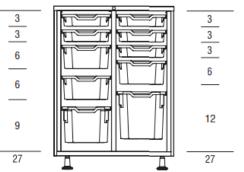

### **Storage Solutions**

Workcounter With Storage Millwork Based (fixed)

Millwork

**Mobile Storage Cabinets** 

Shelving

Workcounter With Storage, Furniture Based

Storage Room

**Furniture Cabinets** 

Other Storage Solutions

### **Storage Solutions**

**Mobile Storage Cabinets** 

Ruckus with or w/o Doors

**Tote Configurations**