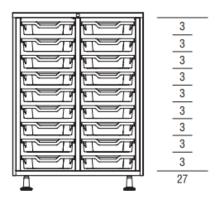

### **Storage Solutions**

Workcounter With Storage Millwork Based (fixed)

Millwork

**Mobile Storage Cabinets** 

Shelving

Workcounter With Storage, Furniture Based

Storage Room

**Furniture Cabinets** 

Other Storage Solutions

### **Storage Solutions**

**Mobile Storage Cabinets** 

Ruckus with or w/o Doors

**Tote Configurations**