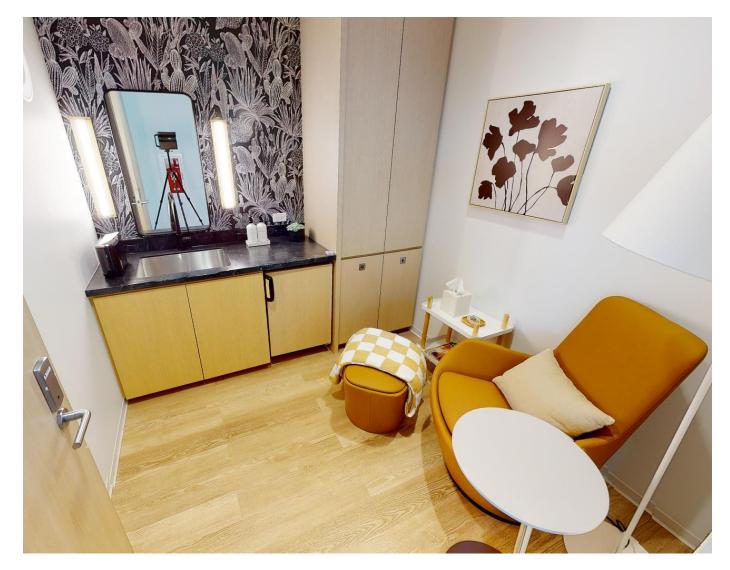

TRIAL STORAGE AS. MAN **Reused Furniture New Furniture** TECHNOLOGY TECH STORAGE/ WORKROOM CS. MAN T. MAN 8'-6" - PEGBOARD - WORKCOUNTER (8) Workstations Sitting Height Islands E. ELEV AT TECH WORKROOM SCALE: 1/4" = 1'-0"











#### **COMMUNICATIONS**



### Workstations



### L-Shaped Height Adjustable Workstation – Staff Private Offices





# Workstation Solution A – Height Adjustable





# Workstation Solution A – Height Adjustable





# Workstation Solution A – Height Adjustable





### Straight Height Adjustable Workstation – Staff Workroom





# Workstation Solution B – Straight Benching







# Finishes

#### Staff Furniture & Finishes



### **Biophilia - Example Reference Concepts**













#### **New Floor Finishes**



### Extras



#### Well Room – Staff Area





#### Well Room – Staff Area





### **Storage Solutions**



Workcounter With Storage Millwork Based (fixed)

Millwork



**Mobile Storage Cabinets** 



Shelving



Workcounter With Storage, Furniture Based



Storage Room



**Furniture Cabinets** 



Other Storage Solutions



### **Storage Solutions**

















**Mobile Storage Cabinets** 

Ruckus with or w/o Doors

**Tote Configurations**