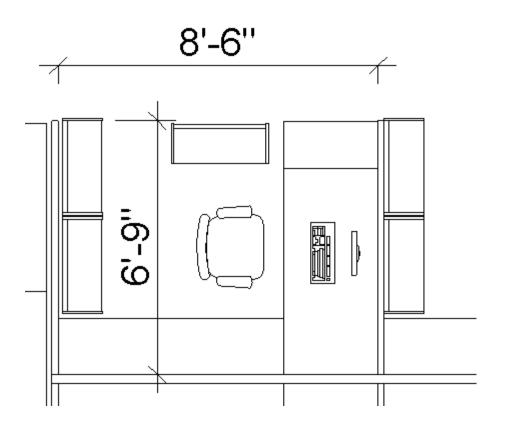

### L-Shaped Height Adjustable Workstation – Staff Private Offices

# Workstation Solution A – Height Adjustable