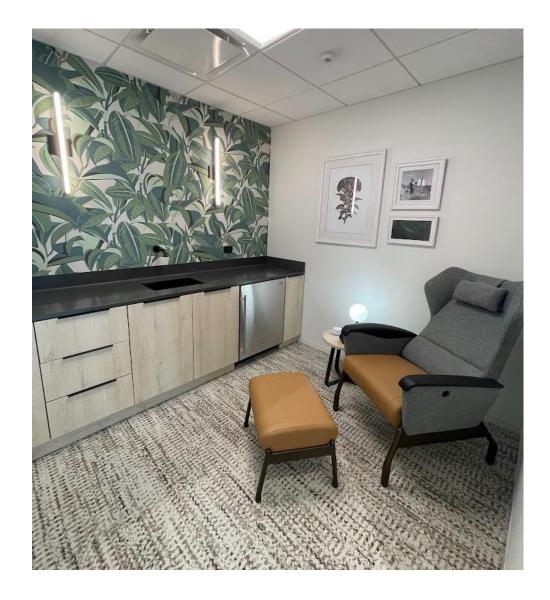

rniture New Furniture** TECHNOLOGY TECH STORAGE/ WORKROOM CS. MAN T. MAN 8'-6" - PEGBOARD - WORKCOUNTER (8) Workstations Sitting Height Islands E. ELEV AT TECH WORKROOM SCALE: 1/4" = 1'-0"











#### **COMMUNICATIONS**



### Workstations



### L-Shaped Height Adjustable Workstation – Staff Private Offices





# Workstation Solution A – Height Adjustable





# Workstation Solution A – Height Adjustable





# Workstation Solution A – Height Adjustable





### Straight Height Adjustable Workstation – Staff Workroom





# Workstation Solution B – Straight Benching







# Finishes

#### Staff Furniture & Finishes



### **Biophilia - Example Reference Concepts**













#### **New Floor Finishes**



### Extras



#### Well Room – Staff Area





#### Well Room – Staff Area





### **Storage Solutions**



Workcounter With Storage Millwork Based (fixed)

Millwork



**Mobile Storage Cabinets** 



Shelving



Workcounter With Storage, Furniture Based



Storage Room



**Furniture Cabinets** 



Other Storage Solutions



### **Storage Solutions**

















**Mobile Storage Cabinets** 

Ruckus with or w/o Doors

**Tote Configurations**