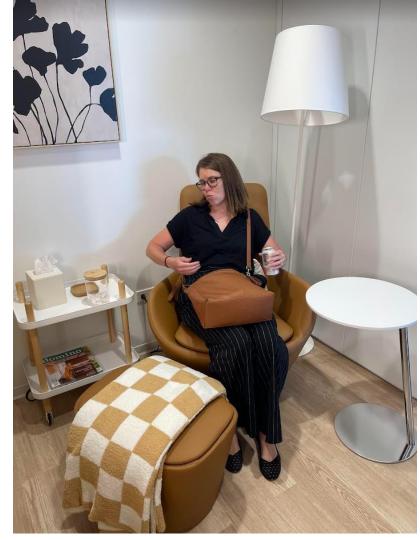

IAL STORAGE AS. MAN **Reused Furniture New Furniture** TECHNOLOGY TECH STORAGE/ WORKROOM CS. MAN T. MAN 8'-6" - PEGBOARD - WORKCOUNTER (8) Workstations Sitting Height Islands E. ELEV AT TECH WORKROOM SCALE: 1/4" = 1'-0"











#### **COMMUNICATIONS**



### Workstations



### L-Shaped Height Adjustable Workstation – Staff Private Offices





# Workstation Solution A – Height Adjustable





# Workstation Solution A – Height Adjustable





# Workstation Solution A – Height Adjustable





### Straight Height Adjustable Workstation – Staff Workroom





# Workstation Solution B – Straight Benching







# Finishes

#### Staff Furniture & Finishes



### **Biophilia - Example Reference Concepts**













#### **New Floor Finishes**



### Extras



#### Well Room – Staff Area





#### Well Room – Staff Area





### **Storage Solutions**



Workcounter With Storage Millwork Based (fixed)

Millwork



**Mobile Storage Cabinets** 



Shelving



Workcounter With Storage, Furniture Based



Storage Room



**Furniture Cabinets** 



Other Storage Solutions



### **Storage Solutions**

















**Mobile Storage Cabinets** 

Ruckus with or w/o Doors

**Tote Configurations**