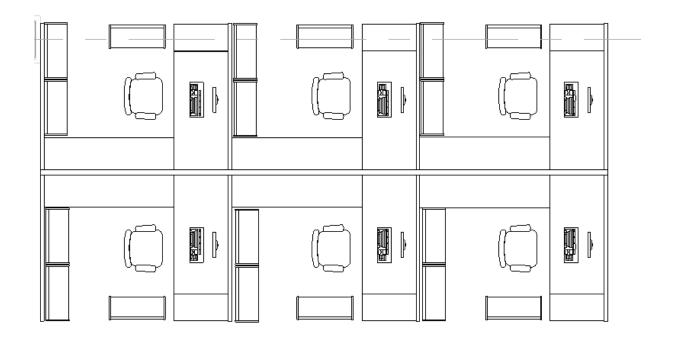

Design Team Review – July 13, 2023

## **DD Concepts**



### Design Development Floor Plan



#### STAFF LOUNGE



#### **ADULT SERVICES**

Millwork

Existing /
Reused Furniture

New Furniture



#### **TECHNOLOGY**

COLLECTION SERVICES ADULT SERVICES OLER Millwork ā = | W/PEGBOARD Existing / INDUSTRIAL STORAGE AS. MAN **Reused Furniture New Furniture** TECHNOLOGY TECH STORAGE/ WORKROOM CS. MAN T. MAN 8'-6" - PEGBOARD - WORKCOUNTER (8) Workstations Sitting Height Islands E. ELEV AT TECH WORKROOM SCALE: 1/4" = 1'-0"











#### **COMMUNICATIONS**



### Workstations



### L-Shaped Height Adjustable Workstation – Staff Private Offices





# Workstation Solution A – Height Adjustable





# Workstation Solution A – Height Adjustable





# Workstation Solution A – Height Adjustable





### Straight Height Adjustable Workstation – Staff Workroom





# Workstation Solution B – Straight Benching







# Finishes

#### Staff Furniture & Finishes



### **Biophilia - Example Reference Concepts**













#### **New Floor Finishes**



### Extras



#### Well Room – Staff Area





#### Well Room – Staff Area





### **Storage Solutions**



Workcounter With Storage Millwork Based (fixed)

Millwork



**Mobile Storage Cabinets** 



Shelving



Workcounter With Storage, Furniture Based



Storage Room



**Furniture Cabinets** 



Other Storage Solutions



### **Storage Solutions**

















**Mobile Storage Cabinets** 

Ruckus with or w/o Doors

**Tote Configur