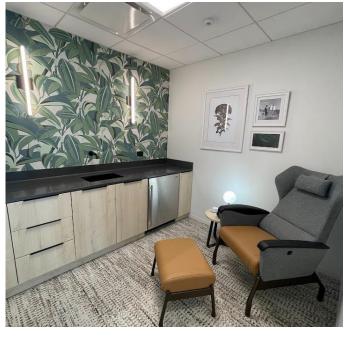

LLECTION SERVICES ADULT SERVICES OLER Millwork ā = | W/PEGBOARD Existing / INDUSTRIAL STORAGE AS. MAN **Reused Furniture New Furniture** TECHNOLOGY TECH STORAGE/ WORKROOM CS. MAN T. MAN 8'-6" - PEGBOARD - WORKCOUNTER (8) Workstations Sitting Height Islands E. ELEV AT TECH WORKROOM SCALE: 1/4" = 1'-0"











#### **COMMUNICATIONS**



### Workstations



### L-Shaped Height Adjustable Workstation – Staff Private Offices





# Workstation Solution A – Height Adjustable





# Workstation Solution A – Height Adjustable





# Workstation Solution A – Height Adjustable





### Straight Height Adjustable Workstation – Staff Workroom





# Workstation Solution B – Straight Benching







# Finishes

#### Staff Furniture & Finishes



### **Biophilia - Example Reference Concepts**













#### **New Floor Finishes**



### Extras



#### Well Room – Staff Area





#### Well Room – Staff Area





### **Storage Solutions**



Workcounter With Storage Millwork Based (fixed)

Millwork



**Mobile Storage Cabinets** 



Shelving



Workcounter With Storage, Furniture Based



Storage Room



**Furniture Cabinets** 



Other Storage Solutions



### **Storage Solutions**

















**Mobile Storage Cabinets** 

Ruckus with or w/o Doors

**Tote Configurations**