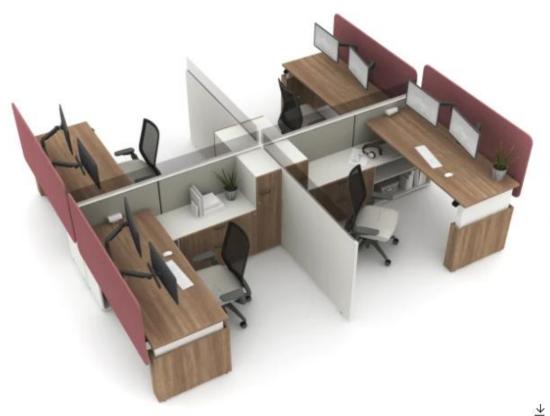

Design Team Review – July 13, 2023

## **DD Concepts**



### Design Development Floor Plan



#### STAFF LOUNGE



#### **ADULT SERVICES**

Millwork

Existing /
Reused Furniture

New Furniture



#### **TECHNOLOGY**

COLLECTION SERVICES ADULT SERVICES OLER Millwork ā = | W/PEGBOARD Existing / INDUSTRIAL STORAGE AS. MAN **Reused Furniture New Furniture** TECHNOLOGY TECH STORAGE/ WORKROOM CS. MAN T. MAN 8'-6" - PEGBOARD - WORKCOUNTER (8) Workstations Sitting Height Islands E. ELEV AT TECH WORKROOM SCALE: 1/4" = 1'-0"











#### **COMMUNICATIONS**



### Workstations



### L-Shaped Height Adjustable Workstation – Staff Private Offices





# Workstation Solution A – Height Adjustable





# Workstation Solution A – Height Adjustable





# Workstation Solution A – Height Adjustable





### Straight Height Adjustable Workstation – Staff Workroom





# Workstation Solution B – Straight Benching







# Finishes

#### Staff Furniture & Finishes



### **Biophilia - Example Reference Concepts**













#### **New Floor Finishes**



### Extras



#### Well Room – Staff Area





#### Well Room – Staff Area





### **Storage Solutions**



Workcounter With Storage Millwork Based (fixed)

Millwork



**Mobile Storage Cabinets** 



Shelving



Workcounter With Storage, Furniture Based



Storage Room



**Furniture Cabinets** 



Other Storage Solutions



### **Storage Solutions**

















**Mobile Storage Cabinets** 

Ruckus with or w/o Doors

**Tote Configurations**