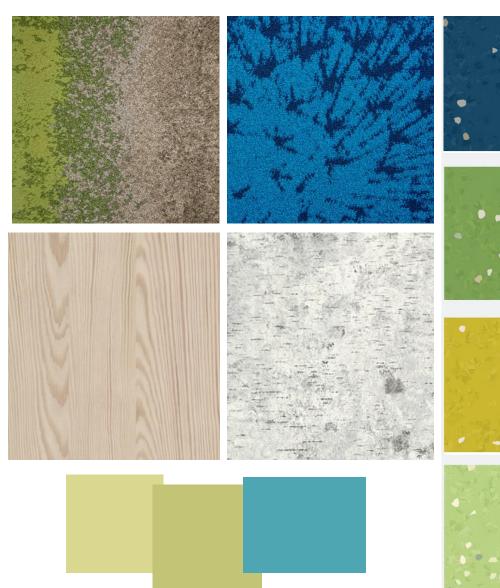

**

COLLECTION SERVICES ADULT SERVICES OLER Millwork ā = | W/PEGBOARD Existing / INDUSTRIAL STORAGE AS. MAN **Reused Furniture New Furniture** TECHNOLOGY TECH STORAGE/ WORKROOM CS. MAN T. MAN 8'-6" - PEGBOARD - WORKCOUNTER (8) Workstations Sitting Height Islands E. ELEV AT TECH WORKROOM SCALE: 1/4" = 1'-0"











#### **COMMUNICATIONS**



### Workstations



### L-Shaped Height Adjustable Workstation – Staff Private Offices





# Workstation Solution A – Height Adjustable





# Workstation Solution A – Height Adjustable





# Workstation Solution A – Height Adjustable





### Straight Height Adjustable Workstation – Staff Workroom





# Workstation Solution B – Straight Benching







# Finishes

#### Staff Furniture & Finishes



### **Biophilia - Example Reference Concepts**













#### **New Floor Finishes**



### Extras



#### Well Room – Staff Area





#### Well Room – Staff Area





### **Storage Solutions**



Workcounter With Storage Millwork Based (fixed)

Millwork



**Mobile Storage Cabinets** 



Shelving



Workcounter With Storage, Furniture Based



Storage Room



**Furniture Cabinets** 



Other Storage Solutions



### **Storage Solutions**

















**Mobile Storage Cabinets** 

Ruckus with or w/o Doors

**Tote Configurations**