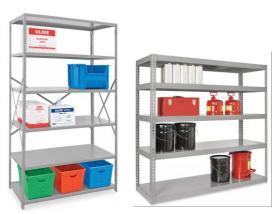

### **Storage Solutions**

Workcounter With Storage Millwork Based (fixed)

Millwork

**Mobile Storage Cabinets** 

Shelving

Workcounter With Storage, Furniture Based

Storage Room

**Furniture Cabinets** 