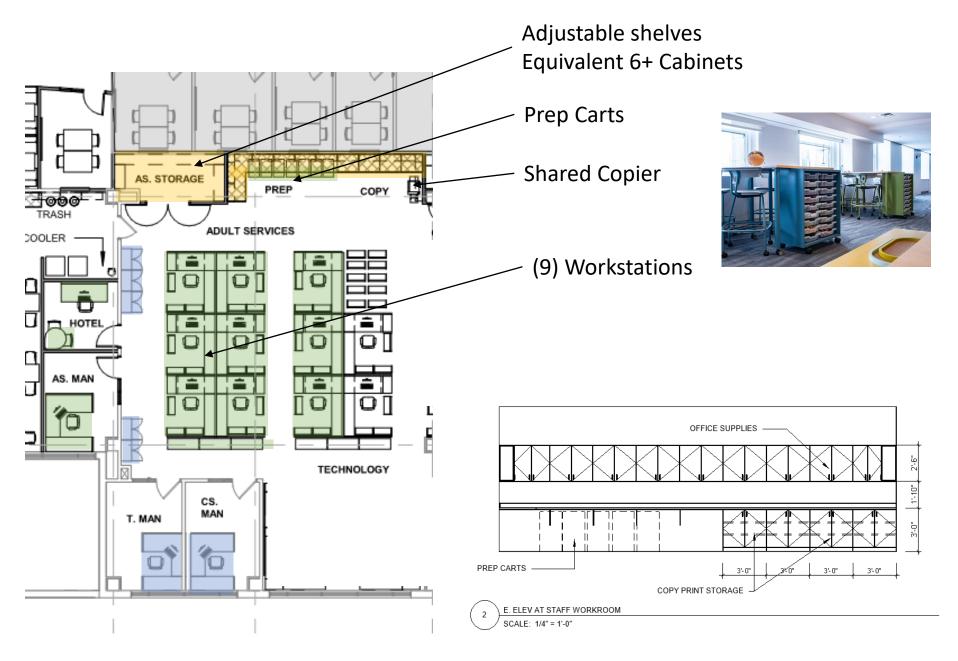

Design Team Review – July 13, 2023

## **DD Concepts**



### Design Development Floor Plan



#### STAFF LOUNGE



#### **ADULT SERVICES**

Millwork

Existing /
Reused Furniture

New Furniture



#### **TECHNOLOGY**

COLLECTION SERVICES ADULT SERVICES OLER Millwork ā = | W/PEGBOARD Existing / INDUSTRIAL STORAGE AS. MAN **Reused Furniture New Furniture** TECHNOLOGY TECH STORAGE/ WORKROOM CS. MAN T. MAN 8'-6" - PEGBOARD - WORKCOUNTER (8) Workstations Sitting Height Islands E. ELEV AT TECH WORKROOM SCALE: 1/4" = 1'-0"











#### **COMMUNICATIONS**



### Workstations



### L-Shaped Height Adjustable Workstation – Staff Private Offices





# Workstation Solution A – Height Adjustable





# Workstation Solution A – Height Adjustable





# Workstation Solution A – Height Adjustable





### Straight Height Adjustable Workstation – Staff Workroom





# Workstation Solution B – Straight Benching







# Finishes

#### Staff Furniture & Finishes



### **Biophilia - Example Ref