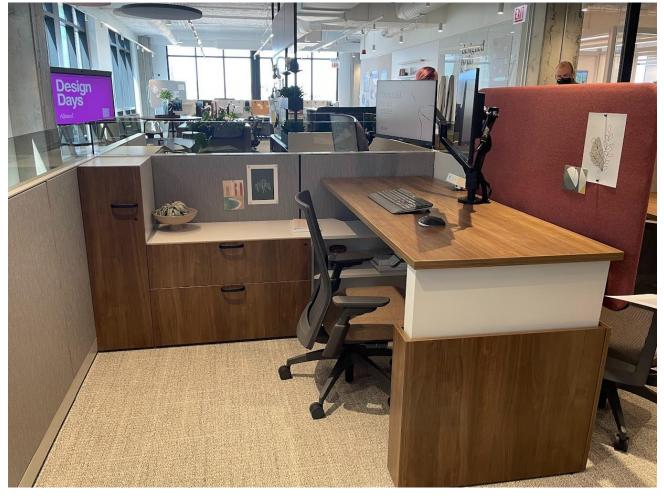

### Straight Height Adjustable Workstation – Staff Workroom

# Workstation Solution B – Straight Benching