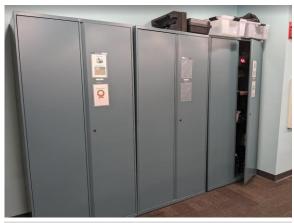

### **Storage Solutions**

Workcounter With Storage Millwork Based (fixed)

Millwork

**Mobile Storage Cabinets** 

Shelving

Workcounter With Storage, Furniture Based

Storage Room

**Furniture Cabinets** 

Other Storage Solutions