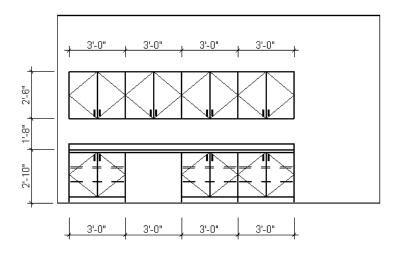

Design Team Review – July 13, 2023

## **DD Concepts**



### Design Development Floor Plan



#### STAFF LOUNGE



#### **ADULT SERVICES**

Millwork

Existing /
Reused Furniture

New Furniture



#### **TECHNOLOGY**

COLLECTION SERVICES ADULT SERVICES OLER Millwork ā = | W/PEGBOARD Existing / INDUSTRIAL STORAGE AS. MAN **Reused Furniture New Furniture** TECHNOLOGY TECH STORAGE/ WORKROOM CS. MAN T. MAN 8'-6" - PEGBOARD - WORKCOUNTER (8) Workstations Sitting Height Islands E. ELEV AT TECH WORKROOM SCALE: 1/4" = 1'-0"











#### **COMMUNICATIONS**



### Workstations



### L-Shaped Height Adjustable Workstation – Staff Private Offices





# Workstation Solution A – Height Adjustable





# Workstation Solution A – Height Adjustable





# Workstation Solution A – Height Adjustable





### Straight Height Adjustable Workstation – Staff Workroom





# Workstation Solution B – Straight Benching







# Finishes

#### Staff Furniture & Finishes



### **Biophilia - Example Reference Concepts**













#### **New Floor Finishes**



### Extras



#### Well Room – Staff Area





#### Well Room – Staff Area





### **Storage Solutions**



Workcounter With Storage Millwork Based (fixed)

Millwork



**Mobile Storage Cabinets** 



Shelving



Workcounter With Storage, Furniture Based



Storage R