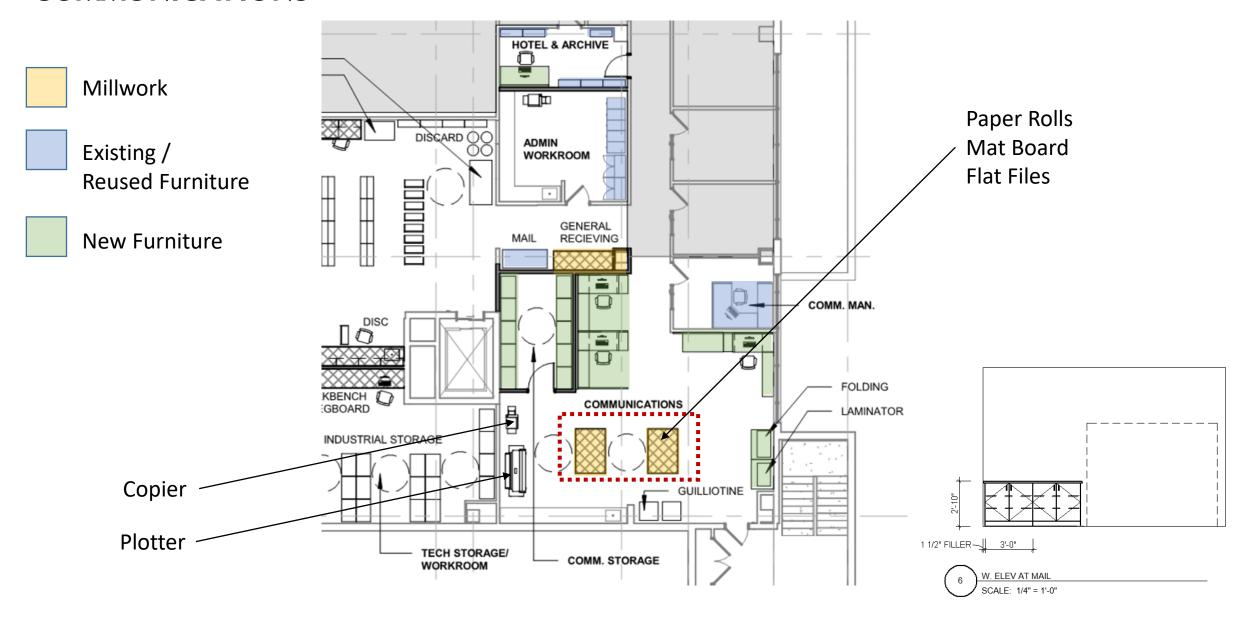

Design Team Review – July 13, 2023

## **DD Concepts**



### Design Development Floor Plan



#### STAFF LOUNGE



#### **ADULT SERVICES**

Millwork

Existing /
Reused Furniture

New Furniture



#### **TECHNOLOGY**

COLLECTION SERVICES ADULT SERVICES OLER Millwork ā = | W/PEGBOARD Existing / INDUSTRIAL STORAGE AS. MAN **Reused Furniture New Furniture** TECHNOLOGY TECH STORAGE/ WORKROOM CS. MAN T. MAN 8'-6" - PEGBOARD - WORKCOUNTER (8) Workstations Sitting Height Islands E. ELEV AT TECH WORKROOM SCALE: 1/4" = 1'-0"











#### **COMMUNICATIONS**



### Workstations



### L-Shaped Height Adjustable Workstation – Staff Private Offices





# Workstation Solution A – Height Adjustable





# Workstation Solution A – Height Adjustable





# Workstation Solution A – Height Adjustable





### Straight Height Adjustable Workstation – Staff Workroom





# Workstation Solution B – Straight Benching







# Finishes

#### Staff Furniture & Finishes



### **Biophilia - Example Reference Concepts**













#### **New Floor Finishes**



### Extras



#### Well Room – Staff Area





#### Well Room – Staff Area





### **Storage Solutions**



Workcounter With Storage Millwork Based (fixed)

Millwork



**Mobile Storage Cabinets** 



Shelving



Workcounter With Storage, Furniture Based



Storage Room



**Furniture Cabinets**