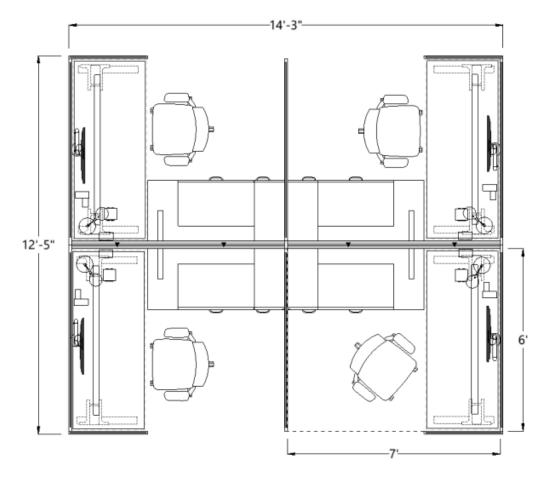

Design Team Review – July 13, 2023

## **DD Concepts**



### Design Development Floor Plan



#### STAFF LOUNGE



#### **ADULT SERVICES**

Millwork

Existing /
Reused Furniture

New Furniture



#### **TECHNOLOGY**

COLLECTION SERVICES ADULT SERVICES OLER Millwork ā = | W/PEGBOARD Existing / INDUSTRIAL STORAGE AS. MAN **Reused Furniture New Furniture** TECHNOLOGY TECH STORAGE/ WORKROOM CS. MAN T. MAN 8'-6" - PEGBOARD - WORKCOUNTER (8) Workstations Sitting Height Islands E. ELEV AT TECH WORKROOM SCALE: 1/4" = 1'-0"











#### **COMMUNICATIONS**



### Workstations



### L-Shaped Height Adjustable Workstation – Staff Private Offices





# Workstation Solution A – Height Adjustable





# Workstation Solution A – Height Adjustable





# Workstation Solution A – Height Adjustable





### Straight Height Adjustable Workstation – Staff Workroom





# Workstation Solution B – Straight Benching







# Finishes

#### Staff Furniture & Finishes



### **Biophilia - Example Reference Concepts**













#### **New Floor Finishes**



### Extras



#### Well Room – Staff Area





#### Well Room – Staff Area





### **Storage Solutions**



Workcounter With Storage Millwork Based (fixed)

Millwork



**Mobile Storage Cabinets** 



Shelving



Workcounter With Storage, Furniture Based



Storage Room



**Furniture Cabinets** 



Other Storage Solutions



### **Storage Solutions**

















**Mobile Storage Cabinets** 

Ruckus with or w/o Doors

**Tote Configurations**