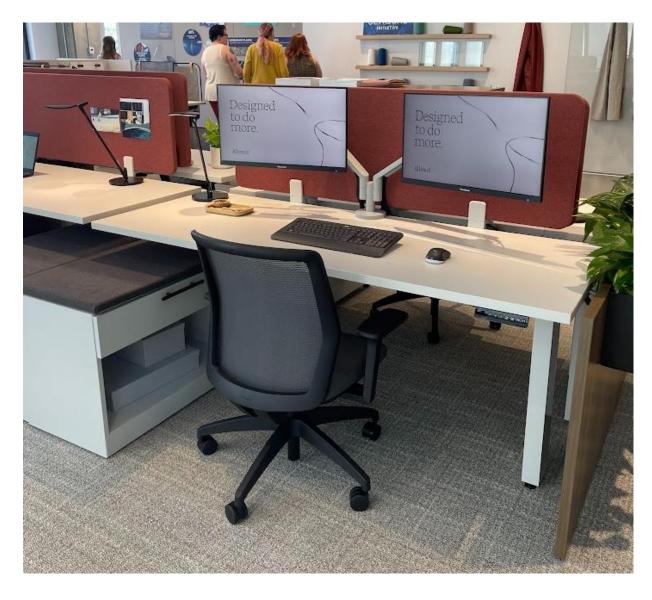

ign Development Floor Plan



#### STAFF LOUNGE



#### **ADULT SERVICES**

Millwork

Existing /
Reused Furniture

New Furniture



#### **TECHNOLOGY**

COLLECTION SERVICES ADULT SERVICES OLER Millwork ā = | W/PEGBOARD Existing / INDUSTRIAL STORAGE AS. MAN **Reused Furniture New Furniture** TECHNOLOGY TECH STORAGE/ WORKROOM CS. MAN T. MAN 8'-6" - PEGBOARD - WORKCOUNTER (8) Workstations Sitting Height Islands E. ELEV AT TECH WORKROOM SCALE: 1/4" = 1'-0"











#### **COMMUNICATIONS**



### Workstations



### L-Shaped Height Adjustable Workstation – Staff Private Offices





# Workstation Solution A – Height Adjustable





# Workstation Solution A – Height Adjustable





# Workstation Solution A – Height Adjustable





### Straight Height Adjustable Workstation – Staff Workroom





# Workstation Solution B – Straight Benching







# Finishes

#### Staff Furniture & Finishes



### **Biophilia - Example Reference Concepts**













#### **New Floor Finishes**



### Extras



#### Well Room – Staff Area





#### Well Room – Staff Area





### **Storage Solutions**



Workcounter With Storage Millwork Based (fixed)

Millwork



**Mobile Storage Cabinets** 



Shelving



Workcounter With Storage, Furniture Based



Storage Room



**Furniture Cabinets** 



Other Storage Solutions



### **Storage Solutions**

















**Mobile Storage Cabinets** 

Ruckus with or w/o Doors

**Tote Configurations**