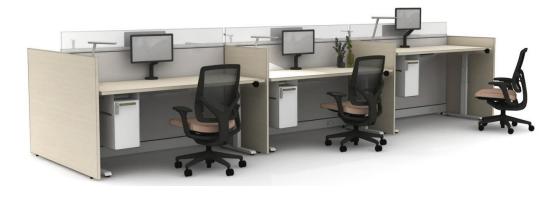

### **ADULT SERVICES**

Millwork

Existing /
Reused Furniture

New Furniture



#### **TECHNOLOGY**

COLLECTION SERVICES ADULT SERVICES OLER Millwork ā = | W/PEGBOARD Existing / INDUSTRIAL STORAGE AS. MAN **Reused Furniture New Furniture** TECHNOLOGY TECH STORAGE/ WORKROOM CS. MAN T. MAN 8'-6" - PEGBOARD - WORKCOUNTER (8) Workstations Sitting Height Islands E. ELEV AT TECH WORKROOM SCALE: 1/4" = 1'-0"











#### **COMMUNICATIONS**



### Workstations



### L-Shaped Height Adjustable Workstation – Staff Private Offices





# Workstation Solution A – Height Adjustable





# Workstation Solution A – Height Adjustable





# Workstation Solution A – Height Adjustable





### Straight Height Adjustable Workstation – Staff Workroom





# Workstation Solution B – Straight Benching







# Finishes

#### Staff Furniture & Finishes



### **Biophilia - Example Reference Concepts**













#### **New Floor Finishes**



### Extras



#### Well Room – Staff Area





#### Well Room – Staff Area





### **Storage Solutions**



Workcounter With Storage Millwork Based (fixed)

Millwork



**Mobile Storage Cabinets** 



Shelving



Workcounter With Storage, Furniture Based



Storage Room



**Furniture Cabinets** 



Other Storage Solutions



### **Storage Solutions**

















**Mobile Storage Cabinets** 

Ruckus with or w/o Doors

**Tote Configurations**