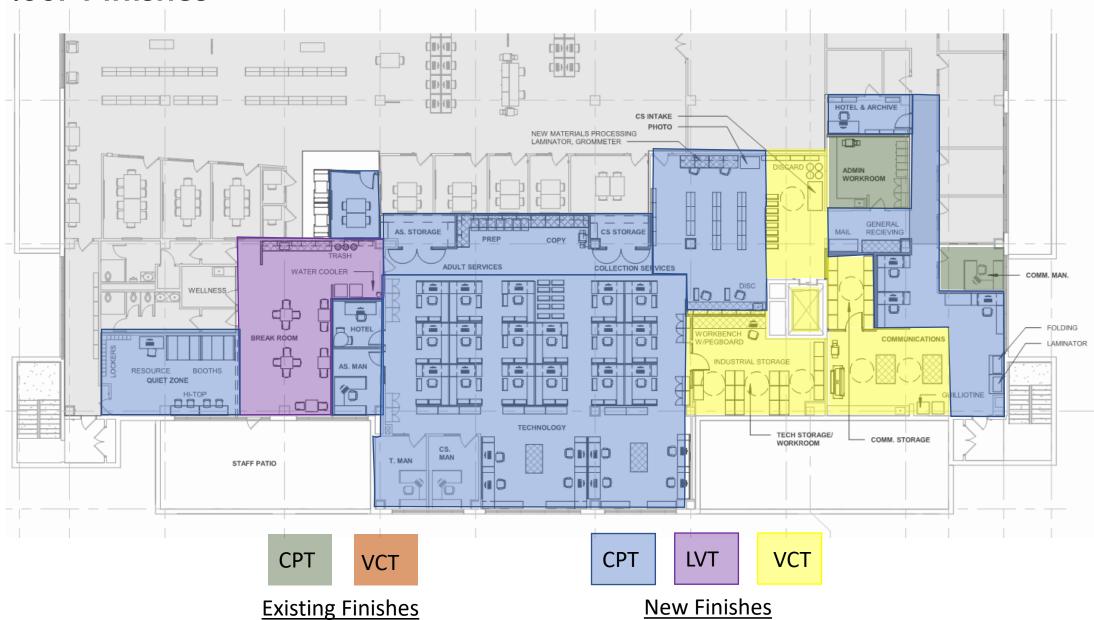

ER Millwork ā = | W/PEGBOARD Existing / INDUSTRIAL STORAGE AS. MAN **Reused Furniture New Furniture** TECHNOLOGY TECH STORAGE/ WORKROOM CS. MAN T. MAN 8'-6" - PEGBOARD - WORKCOUNTER (8) Workstations Sitting Height Islands E. ELEV AT TECH WORKROOM SCALE: 1/4" = 1'-0"











#### **COMMUNICATIONS**



### Workstations



### L-Shaped Height Adjustable Workstation – Staff Private Offices





# Workstation Solution A – Height Adjustable





# Workstation Solution A – Height Adjustable





# Workstation Solution A – Height Adjustable





### Straight Height Adjustable Workstation – Staff Workroom





# Workstation Solution B – Straight Benching







# Finishes

#### Staff Furniture & Finishes



### **Biophilia - Example Reference Concepts**













#### **New Floor Finishes**



### Extras



#### Well Room – Staff Area





#### Well Room – Staff Area





### **Storage Solutions**



Workcounter With Storage Millwork Based (fixed)

Millwork



**Mobile Storage Cabinets** 



Shelving



Workcounter With Storage, Furniture Based



Storage Room



**Furniture Cabinets** 



Other Storage Solutions



### **Storage Solutions**

















**Mobile Storage Cabinets** 

Ruckus with or w/o Doors

**Tote Configurations**