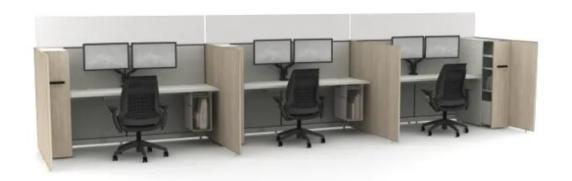

#### **ADULT SERVICES**

Millwork

Existing /
Reused Furniture

New Furniture



#### **TECHNOLOGY**

COLLECTION SERVICES ADULT SERVICES OLER Millwork ā = | W/PEGBOARD Existing / INDUSTRIAL STORAGE AS. MAN **Reused Furniture New Furniture** TECHNOLOGY TECH STORAGE/ WORKROOM CS. MAN T. MAN 8'-6" - PEGBOARD - WORKCOUNTER (8) Workstations Sitting Height Islands E. ELEV AT TECH WORKROOM SCALE: 1/4" = 1'-0"











#### **COMMUNICATIONS**



### Workstations



### L-Shaped Height Adjustable Workstation – Staff Private Offices





# Workstation Solution A – Height Adjustable





# Workstation Solution A – Height Adjustable





# Workstation Solution A – Height Adjustable





### Straight Height Adjustable Workstation – Staff Workroom





# Workstation Solution B – Straight Benching







# Finishes

#### Staff Furniture & Finishes



### **Biophilia - Example Reference Concepts**













#### **New Floor Finishes**



### Extras



#### Well Room – Staff Area





#### Well Room – Staff Area





### **Storage Solutions**



Workcounter With Storage Millwork Based (fixed)

Millwork



**Mobile Storage Cabinets** 



Shelving



Workcounter With Storage, Furniture Based



Storage Room



**Furniture Cabinets** 



Other Storage Solutions



### **Storage Solutions**

















**Mobile Storage Cabinets** 

Ruckus with or w/o Doors

**Tote Configurations**