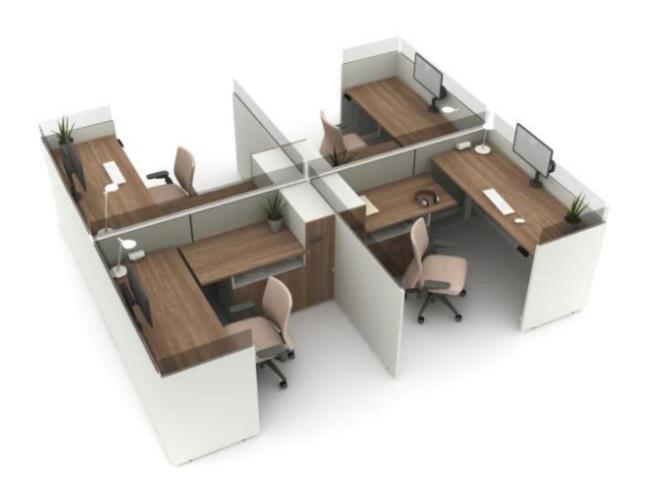

Design Team Review – July 13, 2023

## **DD Concepts**



### Design Development Floor Plan



#### STAFF LOUNGE



#### **ADULT SERVICES**

Millwork

Existing /
Reused Furniture

New Furniture



#### **TECHNOLOGY**

COLLECTION SERVICES ADULT SERVICES OLER Millwork ā = | W/PEGBOARD Existing / INDUSTRIAL STORAGE AS. MAN **Reused Furniture New Furniture** TECHNOLOGY TECH STORAGE/ WORKROOM CS. MAN T. MAN 8'-6" - PEGBOARD - WORKCOUNTER (8) Workstations Sitting Height Islands E. ELEV AT TECH WORKROOM SCALE: 1/4" = 1'-0"











#### **COMMUNICATIONS**



### Workstations



### L-Shaped Height Adjustable Workstation – Staff Private Offices





# Workstation Solution A – Height Adjustable





# Workstation Solution A – Height Adjustable





# Workstation Solution A – Height Adjustable





### Straight Height Adjustable Workstation – Staff Workroom





# Workstation Solution B – Straight Benching







# Finishes

#### Staff Furniture & Finishes



### **Biophilia - Example Reference Concepts**













#### **New Floor Finishes**



### Extras



#### Well Room – Staff Area





#### Well Room – Staff Area





### **Storage Solutions**



Workcounter With Storage Millwork Based (fixed)

Millwork



**Mobile Storage Cabinets** 



Shelving



Workcounter With Storage, Furniture Based



Storage Room



**Furniture Cabinets** 



Other Storage Solutions



### **Storage Solutions**

















**Mobile Storage Cabinets** 

Ruckus with or w/o Doors

**Tote Configurations**