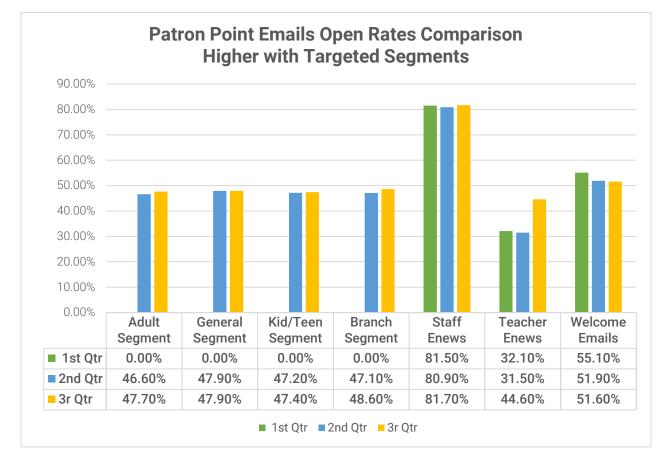

# **Patron Point Member Enews**

- We send out these four categories:
  - What's Happening at the Library (sent bi-monthly featuring services, special events, and updates that you don't want to miss!)
  - Adult Programs and Collections (Weekly)
  - Branch Programs and Collections (Monthly)
  - Kids/Teens Programs and Collections (Weekly)
  - Teacher emails (Monthly)
- Email open rates are staying at a steady rate with no significant changes.

Note: There's no data for Weekly Member Enews since switching to targeted segments in 2<sup>nd</sup> Qtr.

Submitted by Andrea Lublink Communications Manager

April 2024