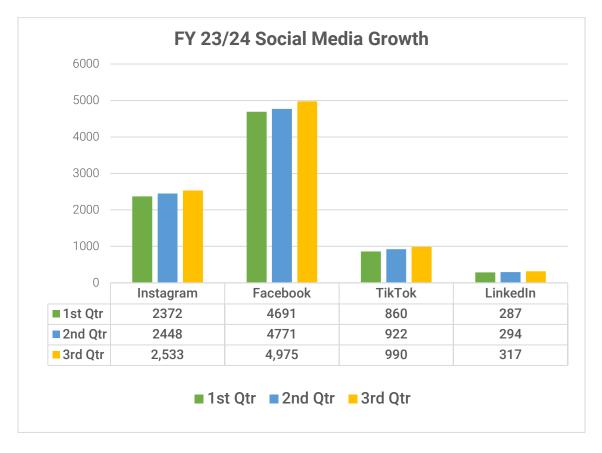

# COMMUNICATIONS STATISTICS Third Quarter FY 23/24: January - March

# **Social Media Channels**

- All social media channels continue a steady increase in followers.
- We are nearing 1000 followers on TikTok!