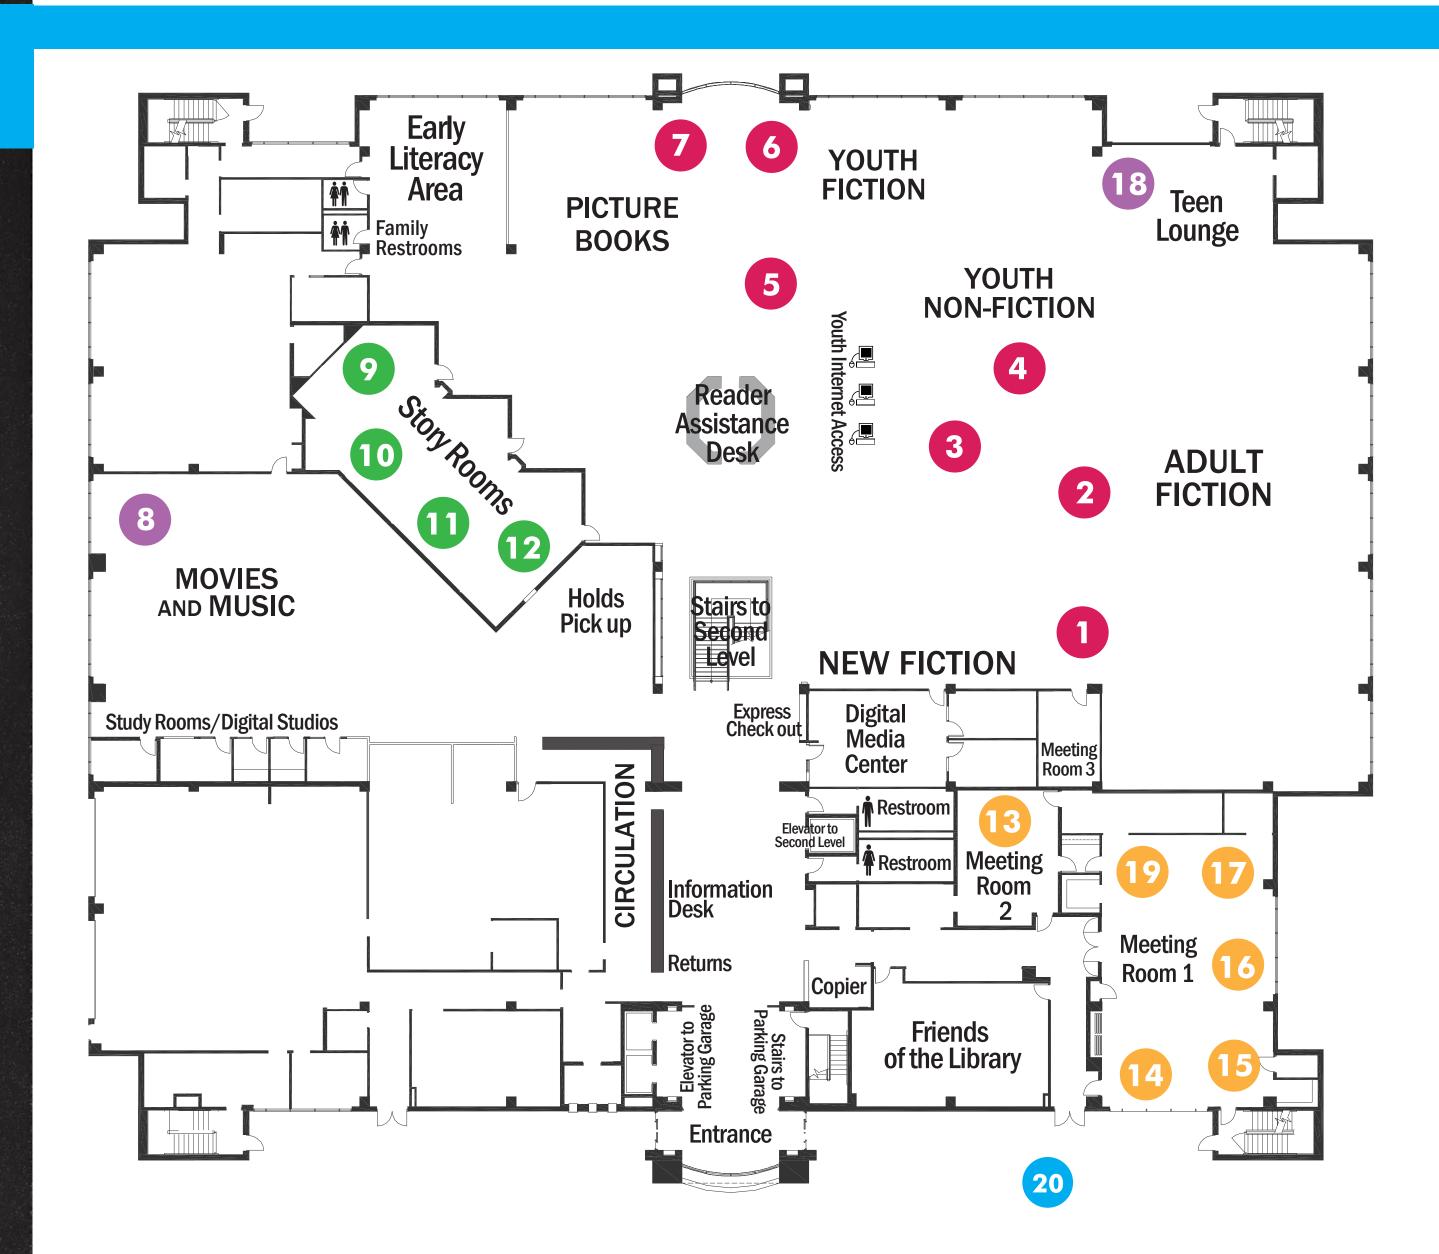

## First Floor

- 1 Crabtree Nature Center
- **2** Lake County Forest Preserves
- 3 Kohl Children's Museum of Greater Chicago
- **4 Blocks to Bricks Museum**
- 5 Northrop Grumman
- **6 Code Ninjas of Hoffman Estates**
- 7 STEM for Kids IL NW Chicago
- 8 Oculus VR Palatine Library
- 9 Girl Scouts of Greater Chicago and Northwest Indiana
- 10 Structural Engineers
  Association of Illinois
- 11 Women in Science and Engineering Harper College
- 12 Boy Scouts of America STEAM Program
- 13 Black's Backbone
- 14 Robots Palatine Library
- 15 Winston Campus Robotics Club
- **16 Quest Academy**
- 17 Mathnasium of Palatine
- 18 Button Making Palatine Library
- 19 IEEE
- **20 Harper Mobile Unit**