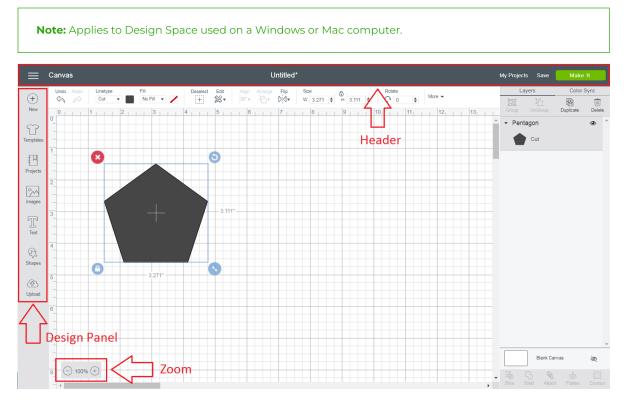

### Design Panel

- New Click the New Icon at any time to create a new project from scratch.
- Templates Use a template to help you visualize your finished product (Learn More (/hc/articles/360009548273-Using-Templates-in-Design-Space).
- **Projects** Browse, select, and cut projects from the Projects Tab. This includes your projects.
- Images Browse, select, and insert images from the Cricut® Image Library, including your own uploaded images, to the Canvas (Learn More (/hc/articles/360009426074-Using-images-in-Design-Space)).
- Text Add words and phrases to the Canvas (Learn More (/hc/articles/360009424514-Using-fonts-in-Design-Space)).
- Shapes Add basic shapes like circles, squares, triangles, and score lines to your Canvas.
- Upload Cut What You Want® by uploading .jpg, .gif, .png, .bmp, .svg, or .dxf image files (Learn More (/hc/articles/360009556313-Uploading-Images-into-Design-Space).

### Header

| 🚞 Canvas                               | Untitled*                                              | My Projects Save Make It   |
|----------------------------------------|--------------------------------------------------------|----------------------------|
|                                        |                                                        |                            |
| • Menu ( <del>=</del> ) - Navigate thr | rough Cricut Design Space™. You can get to Home, Canva | is, as well as many Design |

Space features like, New Machine Setup, Link Cartridges, Settings, Help, and Sign Out.
Page Title - Reminds you which page in Design Space you are on, Home or Canvas. You can also close an open tab by clicking on the Page Title.

#### Design Space - Canvas Overview - Help Center

- **Project Name** The name of your project will appear here. If you have not yet saved your project, it will say Untitled.
- My Projects Open a project you previously saved.
- Save Save a project to your account, making it accessible from Windows, Mac, iOS, and Android. Save As to rename your project.
- Make It Prepare your mats and send your project to your Cricut machine.

#### Zoom

- Zoom In Zoom in to get a closer look at your project.
- Zoom Out Zoom out to get a better overview of your project.